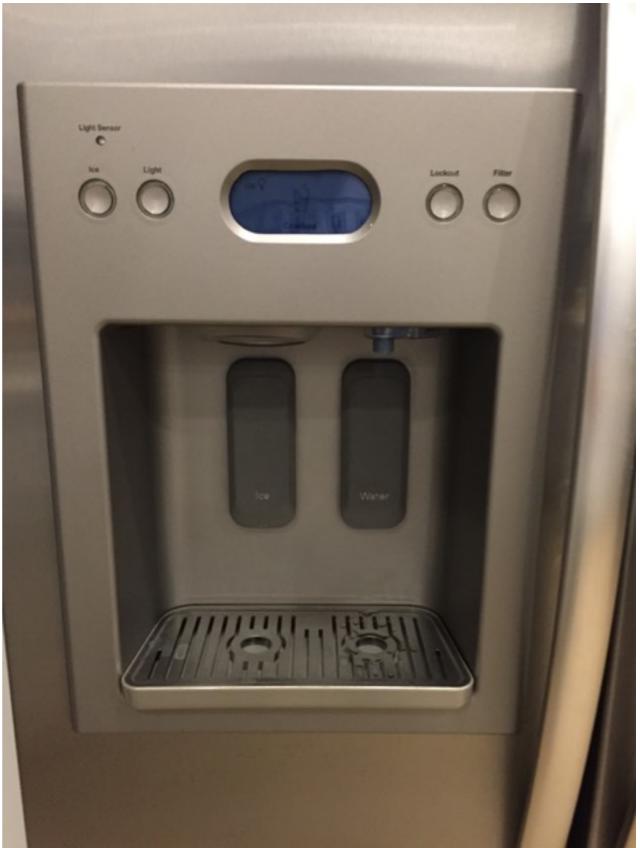

## Intended Uses

- store food and keep it fresh
- chill food for temporary amounts of time - like jello!
- make ice
- freeze food
- receive and purify water

## Space Activation

- I activate the space for most of the functions: opening the door, performing actions with the food, using a cup to get water, retrieving ice
- But the objects in space also perform functions without me: example - food rotting