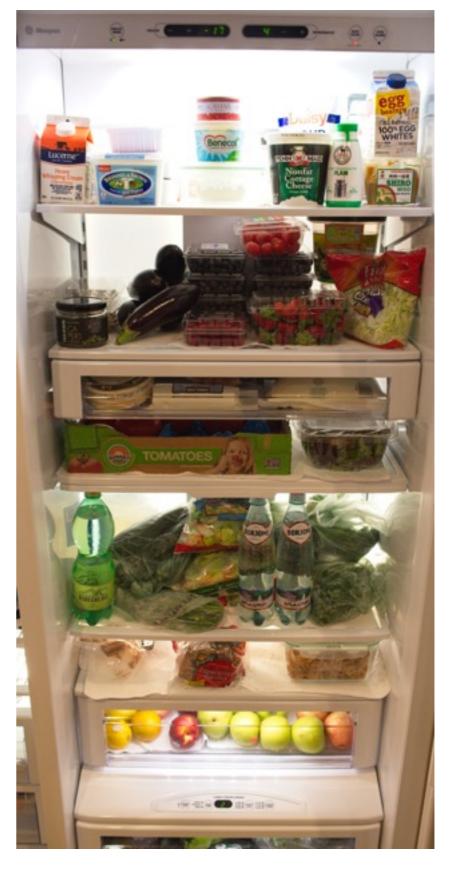

## Intended Uses

- store food and keep it fresh
- chill food for temporary amounts of time - like jello!
- make ice
- freeze food
- receive and purify water