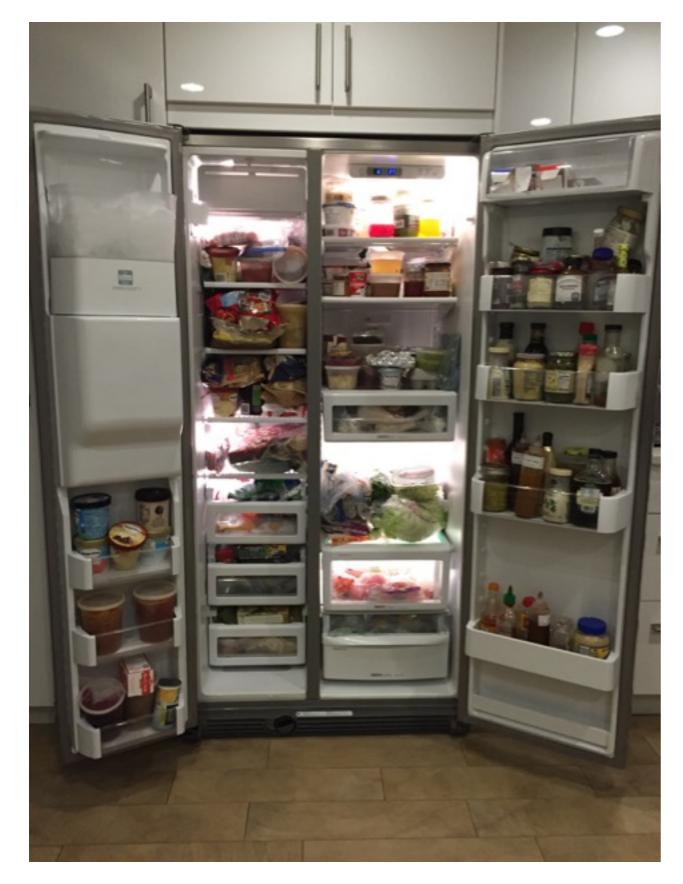

## Space: The Fridge

(my fav)

## Intended Uses

- store food and keep it fresh
- chill food for temporary amounts of time - like jello!
- make ice
- freeze food
- receive and purify water